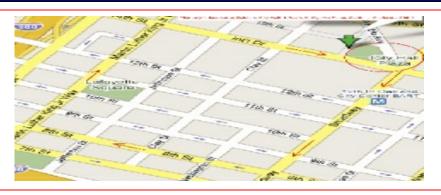

### WALKING ROUTE MAP

### WALKING ROUTE DIRECTIONS

- **1.** Walk down Broadway towards 8<sup>th</sup> Street.
- 2. Turn right on 8<sup>th</sup> Street.
- 3. Walk down 8<sup>th</sup> Street towards Martin Luther King, Jr., Way.
- **4.** Turn right on Martin Luther King, Jr. Way.
- 5. Walk down Martin Luther King, Jr. Way towards 14<sup>th</sup> Street.
- 6. Cross 14<sup>th</sup> Street and turn right.
- **7.** Walk down 14<sup>th</sup> Street toward rally area.