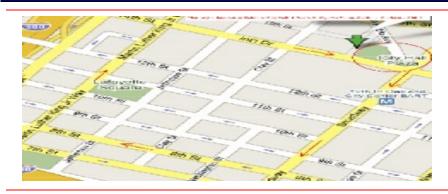

### WALKING ROUTE MAP

### WALKING ROUTE DIRECTIONS

- 1. Walk down Broadway towards 8<sup>th</sup> Street.
- 2. Turn right on 8<sup>th</sup> Street.
- 3. Walk down 8<sup>th</sup> Street towards Martin Luther King, Jr., Way.
- 4. Turn right on Martin Luther King, Jr. Way.
- 5. Walk down Martin Luther King, Jr. Way towards 14<sup>th</sup> Street.
- 6. Cross 14<sup>th</sup> Street and turn right.
- 7. Walk down 14<sup>th</sup> Street toward rally area.